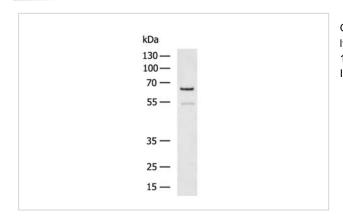

# **Images**

Gel: 8%SDS-PAGELysate: 40 ugLane: HT-29 cell lysatePrimary antibody: (FZD2 Antibody) at dilution 1/1200Secondary antibody: (HRP-conjugated Goat anti rabbit

IgG) at 1/5000 dilutionExposure time: 2 minutes