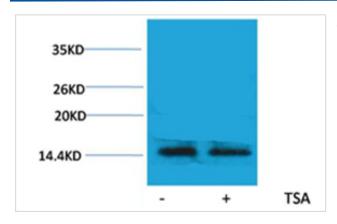

## **Images**

Western blot analysis of extracts from Hela cells, untreated (-) or treated with TSA ( $1\mu$ M, 18 hr; +), using #HW093 diluted at 1:2,000.