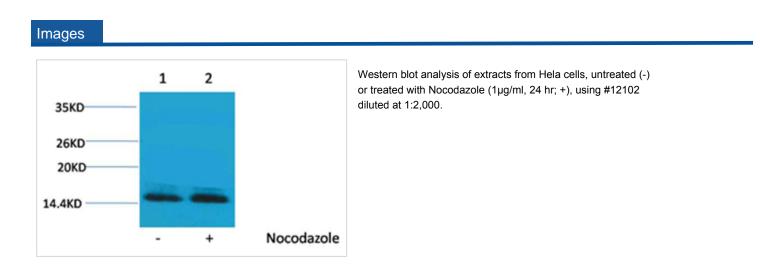

## **Application Details**

Western blotting: 1:1000~1:2000

Histone H2B is one of the 5 main histone proteins involved in the structure of chromatin in eukaryotic cells.

Note: This product is for in vitro research use only and is not intended for use in humans or animals.