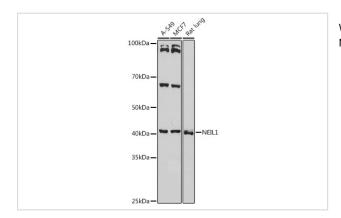

### **Images**

Western blot analysis of extracts of Mouse spleen, using NEIL1 antibody.

Western blot analysis of extracts of various cell lines, using NEIL1 antibody.