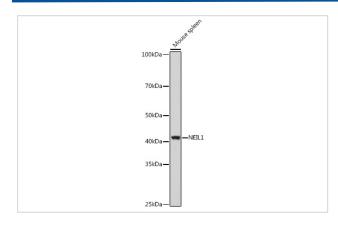

### **Images**

Western blot analysis of extracts of Mouse spleen, using NEIL1 antibody.

Western blot analysis of extracts of various cell lines, using NEIL1 antibody.