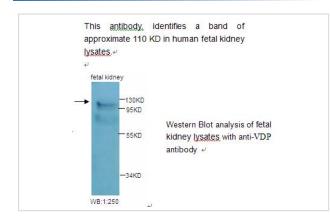

|
| Concentration         | 1.0mg/ml                                                                                                        |
| Formulation           | PBS, pH 7.4 with 0.02% Sodium Azide                                                                             |
| Storage               | This product is stable for several weeks at 4°C as an undiluted liquid. Dilute only prior to immediate use. For |
|                       | extended storage, aliquot contents and freeze at -20°C or below. Avoid cycles of freezing and thawing.          |
|                       | Expiration date is one (1) year from date of receipt.                                                           |

## **Application Details**

ELISA WB: 1:250

## Images



Note: This product is for in vitro research use only and is not intended for use in humans or animals.