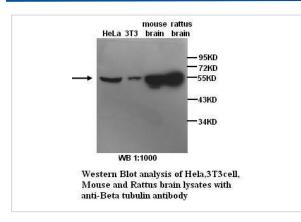

Description



Orders: order@signalwayantibody.com Support: tech@signalwayantibody.com

#### β-Tubulin Antibody Product Name Rabbit Host Species Clonality Polyclonal Purification Affinity purified ELISA WB Applications Hu Ms Rt Species Reactivity Not yet tested in other species. Specificity Immunogen Type Peptide-KLH Immunogen Description nthetic peptide conjugated to KLH Target Name beta-Tubulin Concentration 1.0mg/ml Formulation PBS, pH 7.4 with 0.02% Sodium Azide Storage This product is stable for several weeks at 4°C as an undiluted liquid. Dilute only prior to immediate use. For extended storage, aliquot contents and freeze at -20°C or below. Avoid cycles of freezing and thawing. Expiration date is one (1) year from date of receipt.

#### **Application Details**

ELISA WB

## Images



### Published Papers

el at., Oligodendrocyte progenitor cell-specific delivery of lipid nanoparticles loaded with Olig2 synthetically modified messenger RNA for ischemic

stroke therapyInActa BiomaterOn2024 Jan 15byJian Xu?1,?Rui Wang et al..PMID:?38096960, , (2023)

PMID:38096960

Note: This product is for in vitro research use only and is not intended for use in humans or animals.