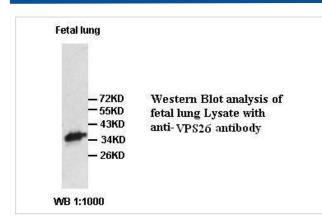

|
| Concentration         | 1.0mg/ml                                                                                                        |
| Formulation           | PBS, pH 7.4 with 0.02% Sodium Azide                                                                             |
| Storage               | This product is stable for several weeks at 4°C as an undiluted liquid. Dilute only prior to immediate use. For |
|                       | extended storage, aliquot contents and freeze at -20°C or below. Avoid cycles of freezing and thawing.          |
|                       | Expiration date is one (1) year from date of receipt.                                                           |

## Application Details

WB

## Images



Note: This product is for in vitro research use only and is not intended for use in humans or animals.