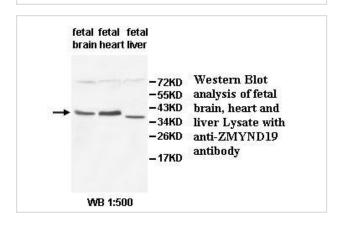

|
| Formulation           | PBS, pH 7.4 with 0.02% Sodium Azide                                                                             |
| Storage               | This product is stable for several weeks at 4°C as an undiluted liquid. Dilute only prior to immediate use. For |
|                       | extended storage, aliquot contents and freeze at -20°C or below. Avoid cycles of freezing and thawing.          |
|                       | Expiration date is one (1) year from date of receipt.                                                           |

## **Application Details**

WB IHC

## **Images**



Immunohistochemical staining of formalin-fixed paraffin-embedded fetal stomach showing cytoplasmic and membrane staining with anti-ZMYND19 antibody at a dilution of 1/100.



| Note: This product is for in vitro research use only and is not intended for use in humans or animals. |  |  |
|--------------------------------------------------------------------------------------------------------|--|--|
|                                                                                                        |  |  |
|                                                                                                        |  |  |
|                                                                                                        |  |  |
|                                                                                                        |  |  |
|                                                                                                        |  |  |
|