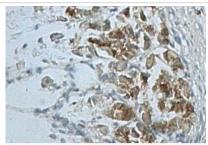

## **Images**

Immunohistochemical staining of formalin-fixed paraffin-embedded fetal stomach showing cytoplasmic and membrane staining with anti-ZMYND19 antibody at a dilution of 1/100.

| Note: This product is for in vitro research use only and is not intended for use in humans or animals. |  |  |
|--------------------------------------------------------------------------------------------------------|--|--|
|                                                                                                        |  |  |
|                                                                                                        |  |  |
|                                                                                                        |  |  |
|                                                                                                        |  |  |
|                                                                                                        |  |  |
|                                                                                                        |  |  |
|                                                                                                        |  |  |
|                                                                                                        |  |  |
|                                                                                                        |  |  |
|                                                                                                        |  |  |
|                                                                                                        |  |  |
|                                                                                                        |  |  |
|                                                                                                        |  |  |
|                                                                                                        |  |  |
|                                                                                                        |  |  |
|                                                                                                        |  |  |
|                                                                                                        |  |  |
|                                                                                                        |  |  |
|                                                                                                        |  |  |
|                                                                                                        |  |  |
|                                                                                                        |  |  |
|                                                                                                        |  |  |
|                                                                                                        |  |  |