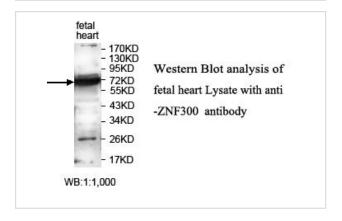

## **Images**

Immunohistochemical staining of formalinfixed paraffin-embedded fetal brain showing nucleus staining with anti-ZNF300 antibody at a dilution of 1/100.

| Note: This product is for in vitro research use only and is not intended for use in humans or animals. |  |  |  |  |  |
|--------------------------------------------------------------------------------------------------------|--|--|--|--|--|
|                                                                                                        |  |  |  |  |  |
|                                                                                                        |  |  |  |  |  |
|                                                                                                        |  |  |  |  |  |
|                                                                                                        |  |  |  |  |  |
|                                                                                                        |  |  |  |  |  |
|                                                                                                        |  |  |  |  |  |
|                                                                                                        |  |  |  |  |  |
|                                                                                                        |  |  |  |  |  |
|                                                                                                        |  |  |  |  |  |
|                                                                                                        |  |  |  |  |  |
|                                                                                                        |  |  |  |  |  |
|                                                                                                        |  |  |  |  |  |
|                                                                                                        |  |  |  |  |  |
|                                                                                                        |  |  |  |  |  |
|                                                                                                        |  |  |  |  |  |
|                                                                                                        |  |  |  |  |  |
|                                                                                                        |  |  |  |  |  |
|                                                                                                        |  |  |  |  |  |
|                                                                                                        |  |  |  |  |  |
|                                                                                                        |  |  |  |  |  |
|                                                                                                        |  |  |  |  |  |
|                                                                                                        |  |  |  |  |  |
|                                                                                                        |  |  |  |  |  |