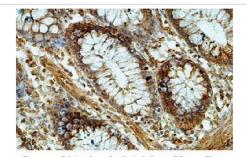

## Images

Immunohistochemical staining of formalinfixed paraffin-embedded fetal colon showing nuclear staining with anti ZFP28 antibody at a dilution of 1/100.

Note: This product is for in vitro research use only and is not intended for use in humans or animals.