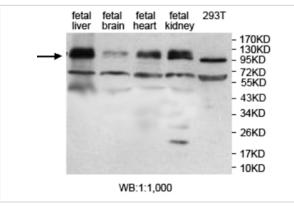

lity Polyclonal Purification Affinity purified ELISA WB IHC Applications Species Reactivity Hu Rt Ms **Recombinant Protein** Immunogen Type Immunogen Description raised against a recombinate humanZFP28 protein 21-278aa (BC028416). Target Name ZFP28 Concentration 1.0mg/ml Formulation PBS, pH 7.4 with 0.02% Sodium Azide Storage This product is stable for several weeks at 4°C as an undiluted liquid. Dilute only prior to immediate use. For extended storage, aliquot contents and freeze at -20°C or below. Avoid cycles of freezing and thawing. Expiration date is one (1) year from date of receipt.

## Application Details

ELISA WB IHC

## Images



Immunohistochemical staining of formalinfixed paraffin-embedded fetal colon showing nuclear staining with anti ZFP28 antibody at a dilution of 1/100.



Note: This product is for in vitro research use only and is not intended for use in humans or animals.