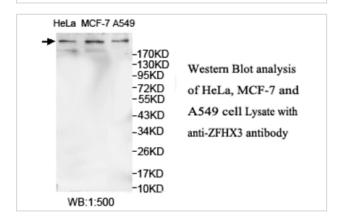

## **ZFHX3** Antibody

Catalog No: #39695

Orders: order@signalwayantibody.com Support: tech@signalwayantibody.com

| _ |      |        |
|---|------|--------|
| П | OCC  | iption |
| u | せっしょ | попоп  |

| Product Name          | ZFHX3 Antibody                                                                                                  |  |
|-----------------------|-----------------------------------------------------------------------------------------------------------------|--|
| Host Species          | Rabbit                                                                                                          |  |
| Clonality             | Polyclonal                                                                                                      |  |
| Purification          | Affinity purified                                                                                               |  |
| Applications          | ELISA WB IHC                                                                                                    |  |
| Species Reactivity    | Hu Rt Ms                                                                                                        |  |
| Immunogen Type        | Recombinant Protein                                                                                             |  |
| Immunogen Description | raised against a recombinate human ZFHX3 protein 517-787aa (BC029653).                                          |  |
| Target Name           | ZFHX3                                                                                                           |  |
| Concentration         | 1.0mg/ml                                                                                                        |  |
| Formulation           | PBS, pH 7.4 with 0.02% Sodium Azide                                                                             |  |
| Storage               | This product is stable for several weeks at 4°C as an undiluted liquid. Dilute only prior to immediate use. For |  |
|                       | extended storage, aliquot contents and freeze at -20°C or below. Avoid cycles of freezing and thawing.          |  |
|                       | Expiration date is one (1) year from date of receipt.                                                           |  |