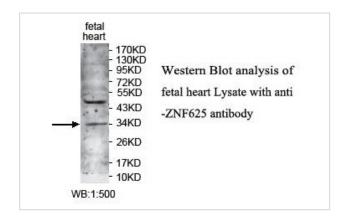

## Application Details

ELISA: 1:20000-1:80000 WB: 1:500-1:1000

## Images

Note: This product is for in vitro research use only and is not intended for use in humans or animals.