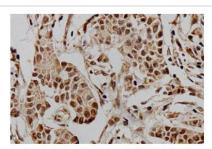

## **Images**

Immunohistochemical staining of formalinfixed paraffin-embedded breast carcinoma showing nucear staining with anti-ZNF418 antibody at a dilution of 1/100

Note: This product is for in vitro research use only and is not intended for use in humans or animals.