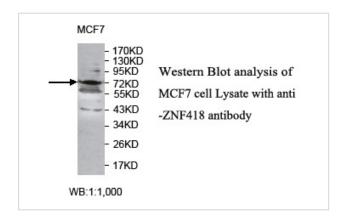

## **Application Details**

ELISA: 1:20000-1:80000 WB: 1:1000-1:2000 IHC: 1:100-1:500