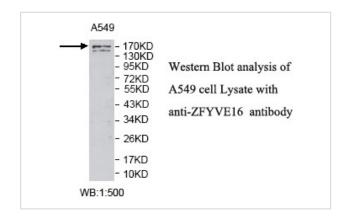

## **Application Details**

ELISA: 1:20000-1:80000 WB: 1:500-1:1000 IHC: 1:100-1:500