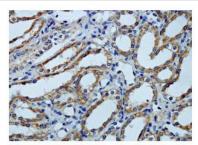

## **Images**

 $Immunohistochemical\ staining\ of\ formal infixed\ paraffin-embedded\ fetal\ kidney\ showing\ cytoplasmic\ staining\ with\ anti-ZFYVE16\ antibody\ at\ a\ dilution\ of\ 1/100$ 

Note: This product is for in vitro research use only and is not intended for use in humans or animals.