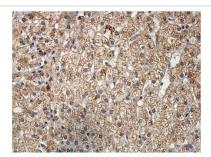

## **Images**

Immunohistochemical staining of formalinfixed paraffin-embedded fetal liver showing cytoplasmic staining with anti-LPGAT1 antibody at a dilution of 1/100

Note: This product is for in vitro research use only and is not intended for use in humans or animals.