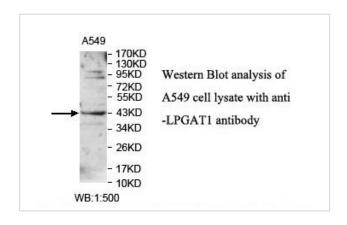

## **Application Details**

ELISA: 1:20000-1:80000 WB: 1:500-1:1000 IHC: 1:100-1:500