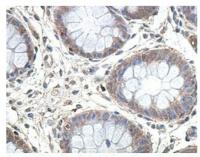

## **Images**

Immunohistochemical staining of formalin-fixed paraffin-embedded fetal colon staining with anti-LRRIQ3 antibody at a dilution of 1/100

Note: This product is for in vitro research use only and is not intended for use in humans or animals.