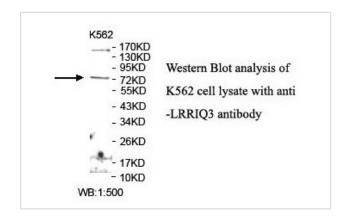

## Application Details

ELISA: 1:20000-1:80000 WB: 1:500-1:1000 IHC: 1:100-1:500