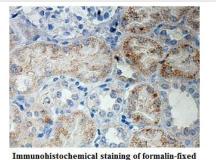

## Images

Immunohistochemical staining of formalin-fix paraffin-embedded fetal kidney showing cytoplasmic staining with anti-LRRC8A antibody at a dilution of 1/100

Note: This product is for in vitro research use only and is not intended for use in humans or animals.