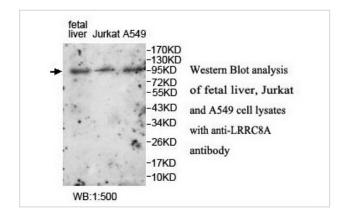

## **Application Details**

ELISA: 1:20000-1:80000 WB: 1:500-1:1000 IHC: 1:100-1:500