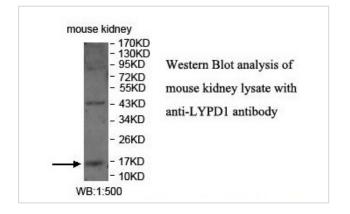

## **Application Details**

ELISA: 1:20000-1:80000 WB: 1:500-1:1000 IHC: 1:100-1:500