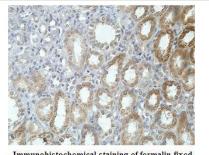

## Images

Immunohistochemical staining of formalin-fixed paraffin-embedded fetal kidney showing cytoplasmic staining with anti-LYPD1 antibody at a dilution of 1/100

Note: This product is for in vitro research use only and is not intended for use in humans or animals.