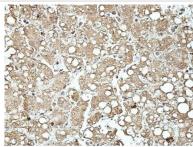

## **Images**

Immunohistochemical staining of formalin-fixed paraffin-embedded fetal liver showing cytoplasmic staining with anti-VPRBP antibody at a dilution of 1/100

Note: This product is for in vitro research use only and is not intended for use in humans or animals.