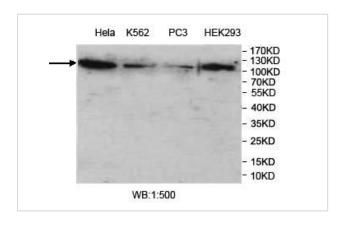

## Application Details

ELISA: 1:20000-1:80000 WB: 1:200-1:1000 IHC: 1:100-1:500