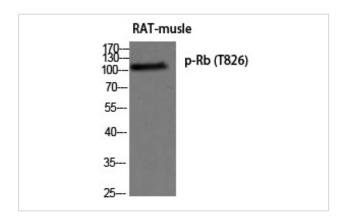

## **Images**

Western blot analysis of RAT-musle using p-Rb (T826) antibody.

Note: This product is for in vitro research use only and is not intended for use in humans or animals.