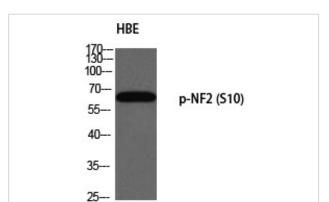

## Images

Western blot analysis of HBE using p-NF2 (S10) antibody.

Note: This product is for in vitro research use only and is not intended for use in humans or animals.