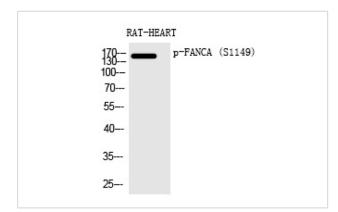

## **Images**

Western Blot analysis of RAT-HEART cells using Phospho-FANCA (S1149) Polyclonal Antibody

Note: This product is for in vitro research use only and is not intended for use in humans or animals.