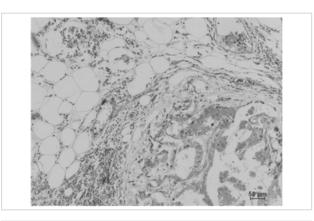

## **Images**

Immunohistochemical analysis of paraffin-embedded Human Breast Carcinoma using Pan Methylated Lysine Monoclonal Antibody.

Western blot analysis of Hela using Pan Methylated Lysine Monoclonal Antibody.