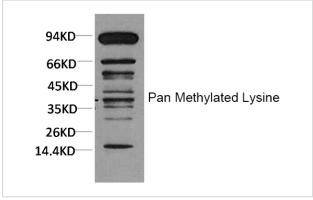

## **Images**

Immunohistochemical analysis of paraffin-embedded Human Breast Carcinoma using Pan Methylated Lysine Monoclonal Antibody.

Western blot analysis of Hela using Pan Methylated Lysine Monoclonal Antibody.