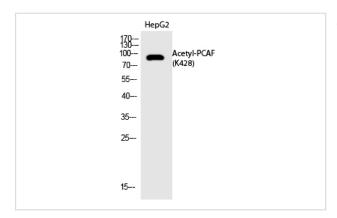

## **Images**

Western Blot analysis of HepG2 cells using Acetyl-PCAF (K428) Polyclonal Antibody

Western Blot analysis of HepG2 cells using Acetyl-PCAF (K428) Polyclonal Antibody

Note: This product is for in vitro research use only and is not intended for use in humans or animals.