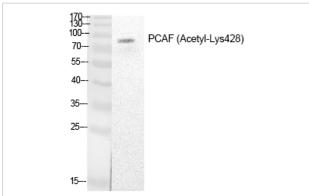

## **Images**

Western Blot analysis of HepG2 cells using Acetyl-PCAF (K428) Polyclonal Antibody

Western Blot analysis of HepG2 cells using Acetyl-PCAF (K428) Polyclonal Antibody

Note: This product is for in vitro research use only and is not intended for use in humans or animals.