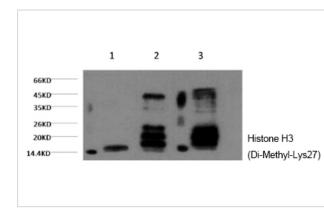

### Images

Western blot analysis of 1) Hela, 2) Rat Testis tissue, 3) Raw264.7, diluted at 1:2000.

Note: This product is for in vitro research use only and is not intended for use in humans or animals.