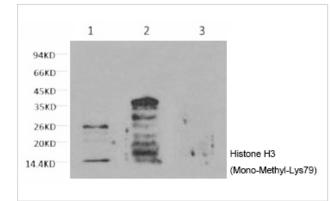

## Images

Western blot analysis of 1) Hela, 2) Rat Testis tissue, 3) Raw264.7, diluted at 1:2000.

Note: This product is for in vitro research use only and is not intended for use in humans or animals.