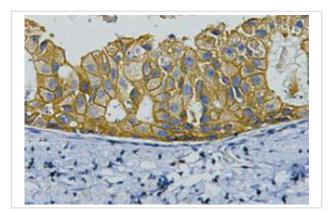

## **Images**

Western blot analysis of 1) Hela, 2) Mouse Brain, diluted at 1:4000.

IHC staining of human breast cancer tissue, diluted at 1:200.

Note: This product is for in vitro research use only and is not intended for use in humans or animals.