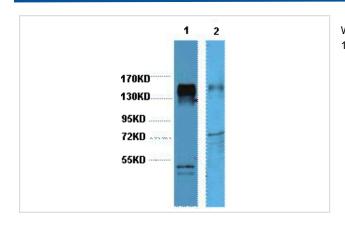

## **Images**

Western blot analysis of 1) Hela, 2) Mouse Brain, diluted at 1:4000.

IHC staining of human breast cancer tissue, diluted at 1:200.

Note: This product is for in vitro research use only and is not intended for use in humans or animals.