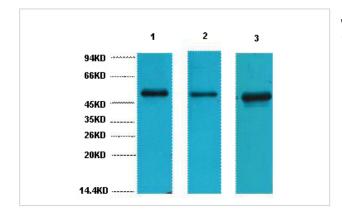

## **Images**

Western blot analysis of 1) 293T, 2) HepG2, 3) Hela, diluted at 1:3000.

Note: This product is for in vitro research use only and is not intended for use in humans or animals.