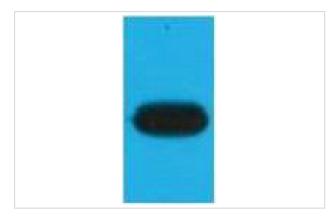

## **Images**

Western blot analysis of recombinant mOrange protein, diluted at 1:10000.

Note: This product is for in vitro research use only and is not intended for use in humans or animals.