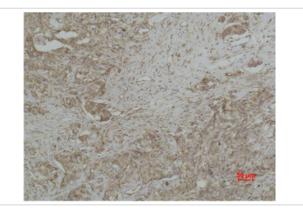

## Images

Western blot analysis of 1) Hela, 2) 293T, 3) 3T3, 4) Mouse Liver Tissue, 5) Rat Liver Tissue, 6) Rat Kidney Tissue using CYCS Monoclonal Antibody.

Immunohistochemical analysis of paraffin-embedded human Breast caricnoma using CYCS Monoclonal Antibody.