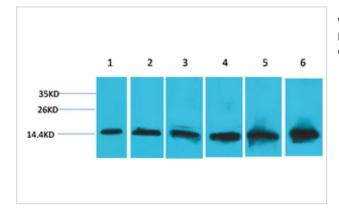

## Images

Western blot analysis of 1) Hela, 2) 293T, 3) 3T3, 4) Mouse Liver Tissue, 5) Rat Liver Tissue, 6) Rat Kidney Tissue using CYCS Monoclonal Antibody.

Immunohistochemical analysis of paraffin-embedded human Breast caricnoma using CYCS Monoclonal Antibody.