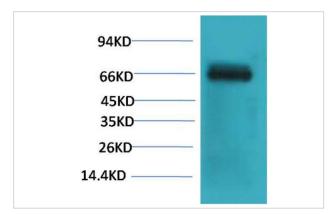

## Images

Western blot analysis of Bovine Serum Albumin using Bovine Serum Albumin Monoclonal Antibody.

Note: This product is for in vitro research use only and is not intended for use in humans or animals.