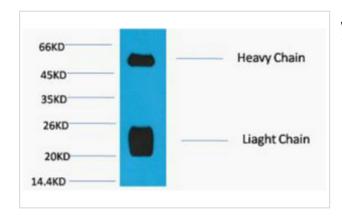

## Images

Western blot analysis of Reduced Rabbit IgG, H+L, diluted at 1:10000.

Note: This product is for in vitro research use only and is not intended for use in humans or animals.