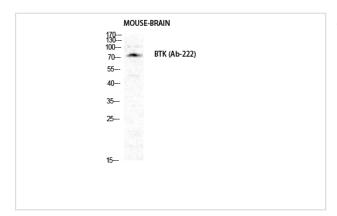

## **Images**

Western Blot analysis of 293 cells using Btk Polyclonal Antibody

Western Blot analysis of mouse-brain cells using Btk Polyclonal Antibody

Note: This product is for in vitro research use only and is not intended for use in humans or animals.