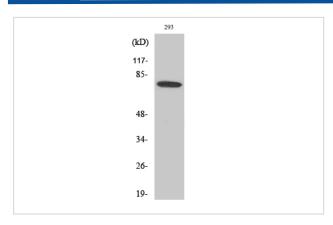

## **Images**

Western Blot analysis of 293 cells using Btk Polyclonal Antibody

Western Blot analysis of mouse-brain cells using Btk Polyclonal Antibody

Note: This product is for in vitro research use only and is not intended for use in humans or animals.