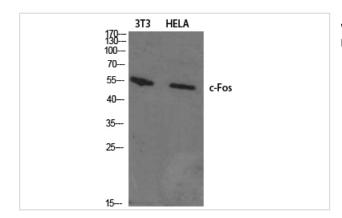

### **Images**

Western Blot analysis of HepG2 cells using c-Fos Polyclonal Antibody

Western Blot analysis of NIH-3T3 HELA cells using c-Fos Polyclonal Antibody