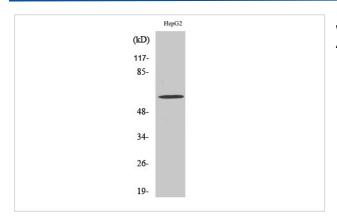

### **Images**

Western Blot analysis of HepG2 cells using c-Fos Polyclonal Antibody

Western Blot analysis of NIH-3T3 HELA cells using c-Fos Polyclonal Antibody