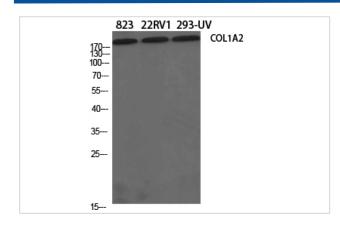

## **Images**

Western Blot analysis of 823 22RV1 293-UV cells using COL1A2 Polyclonal Antibody