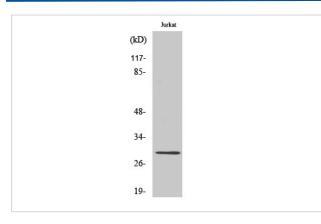

## Images

Western Blot analysis of NIH-3T3 cells using LDLRAD2 Polyclonal Antibody

Note: This product is for in vitro research use only and is not intended for use in humans or animals.