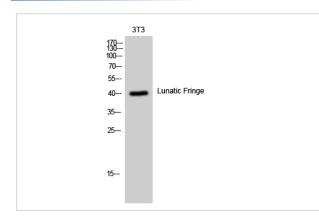

## Images

Western Blot analysis of 3T3 cells using Lunatic Fringe Polyclonal Antibody

Note: This product is for in vitro research use only and is not intended for use in humans or animals.