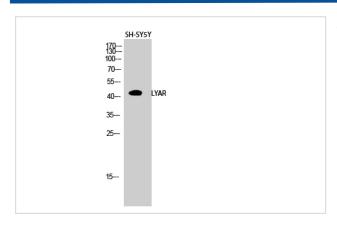

## **Images**

Western Blot analysis of SH-SY5Y cells using LYAR Polyclonal Antibody

Western Blot analysis of HELA Jurkat cells using LYAR Polyclonal Antibody

Note: This product is for in vitro research use only and is not intended for use in humans or animals.