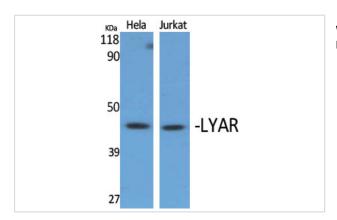

## **Images**

Western Blot analysis of SH-SY5Y cells using LYAR Polyclonal Antibody

Western Blot analysis of HELA Jurkat cells using LYAR Polyclonal Antibody

Note: This product is for in vitro research use only and is not intended for use in humans or animals.