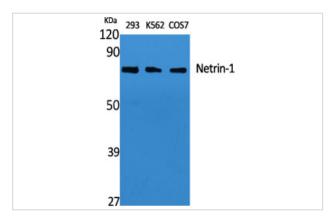

## **Images**

Western Blot analysis of COS7 cells using Netrin-1 Polyclonal Antibody

Western Blot analysis of 293 K562 COS cells using Netrin-1 Polyclonal Antibody

Note: This product is for in vitro research use only and is not intended for use in humans or animals.