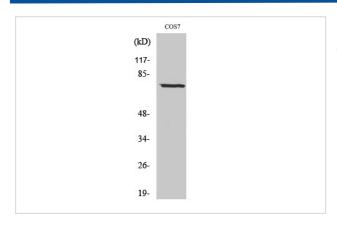

## **Images**

Western Blot analysis of COS7 cells using Netrin-1 Polyclonal Antibody

Western Blot analysis of 293 K562 COS cells using Netrin-1 Polyclonal Antibody

Note: This product is for in vitro research use only and is not intended for use in humans or animals.