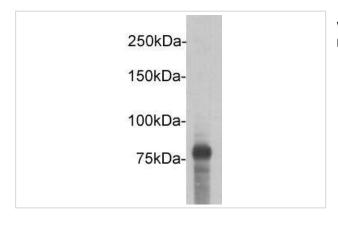

## **Images**

Western blot analysis on DYKDDDDK Tag recombinant protein (80kDa).