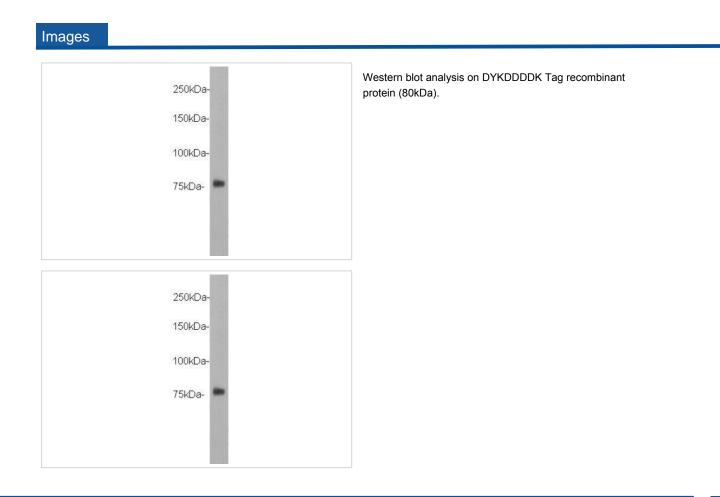

mes           | DDDDK epitope tag antibody DDDK antibody ddk antibody DYKDDDDK antibody DYKDDDDK epitope tag        |
|                       | antibody DYKDDDDK tag antibody ECS epitope tag antibody ECS tag antibody Enterokinase Cleavage Site |
|                       | epitope tag antibody Enterokinase Cleavage Site tag antibody FLAG antibody FLAG tag antibody        |
| Accession No.         | Swiss-Prot#:                                                                                        |
| Formulation           | 1*TBS (pH7.4), 1%BSA, 40%Glycerol. Preservative: 0.05% Sodium Azide.                                |
| Storage               | Store at -20°C                                                                                      |

## **Application Details**

WB: 1:5,000



## Background

The DYKDDDDK peptide has been used extensively as a general epitope tag in expression vectors. Due to its small size, it is unlikely to affect the tagged protein's biochemical properties. This antibody recognizes the DYKDDDDK peptide fused to either the amino- or carboxy-terminus of targeted proteins.

Note: This product is for in vitro research use only and is not intended for use in humans or animals.