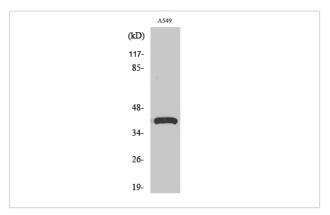

## **Images**

Western Blot analysis of A549 cells using SP-B Polyclonal Antibody

Immunohistochemical analysis of paraffin-embedded human tonsil. 1, Antibody was diluted at 1:200(4° overnight). 2, Tris-EDTA,pH9.0 was used for antigen retrieval. 3,Secondary antibody was diluted at 1:200(room temperature, 45min).