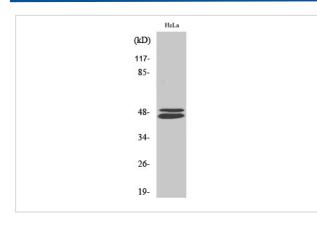

## Images

Western Blot analysis of COS7 cells using VASP Polyclonal Antibody

Note: This product is for in vitro research use only and is not intended for use in humans or animals.