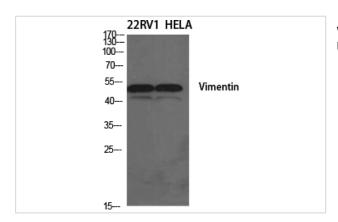

## **Images**

Western Blot analysis of A549 cells using Vimentin Polyclonal Antibody

Western Blot analysis of 22RV1 HELA cells using Vimentin Polyclonal Antibody

Note: This product is for in vitro research use only and is not intended for use in humans or animals.