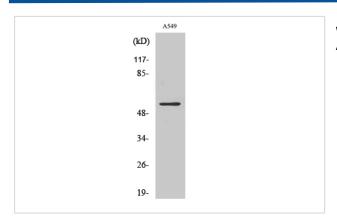

## **Images**

Western Blot analysis of A549 cells using Vimentin Polyclonal Antibody

Western Blot analysis of 22RV1 HELA cells using Vimentin Polyclonal Antibody

Note: This product is for in vitro research use only and is not intended for use in humans or animals.