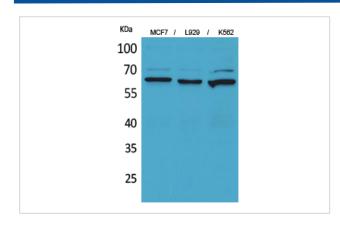

## Images

Western Blot analysis of MCF7 L929 K562 cells using CD73 Polyclonal Antibody

Immunohistochemical analysis of paraffin-embedded human-skin, antibody was diluted at 1:100

Note: This product is for in vitro research use only and is not intended for use in humans or animals.