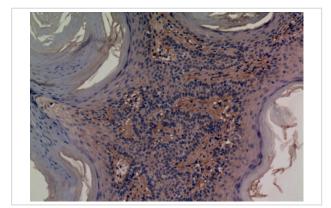

## Images

Western Blot analysis of MCF7 L929 K562 cells using CD73 Polyclonal Antibody

Immunohistochemical analysis of paraffin-embedded human-skin, antibody was diluted at 1:100

Note: This product is for in vitro research use only and is not intended for use in humans or animals.