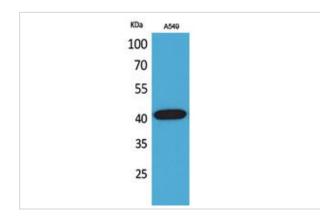

## Images

Western Blot analysis of A549 cells using L-Selectin Polyclonal Antibody.

Note: This product is for in vitro research use only and is not intended for use in humans or animals.