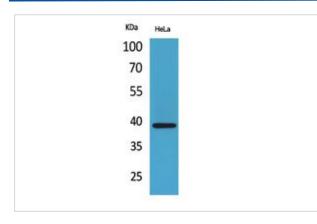

## Images

Western Blot analysis of HeLa cells using Bonzo Polyclonal Antibody.

Immunohistochemical analysis of paraffin-embedded human-pancreas, antibody was diluted at 1:100

Note: This product is for in vitro research use only and is not intended for use in humans or animals.