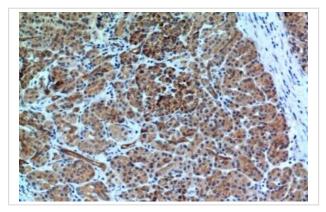

## Images

Western Blot analysis of HeLa cells using Bonzo Polyclonal Antibody.

Immunohistochemical analysis of paraffin-embedded human-pancreas, antibody was diluted at 1:100

Note: This product is for in vitro research use only and is not intended for use in humans or animals.