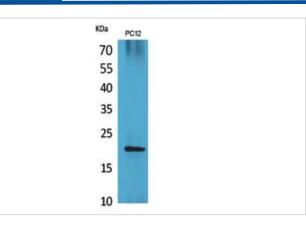

## Images

Western Blot analysis of PC12 cells using VEGF-B Polyclonal Antibody.

Note: This product is for in vitro research use only and is not intended for use in humans or animals.