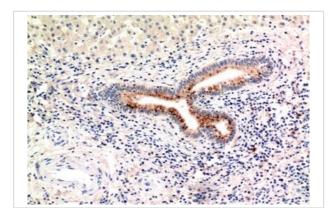

## **Images**

Western Blot analysis of AD293 cells using C4a/b Polyclonal Antibody.

Immunohistochemical analysis of paraffin-embedded human-liver, antibody was diluted at 1:100

Note: This product is for in vitro research use only and is not intended for use in humans or animals.