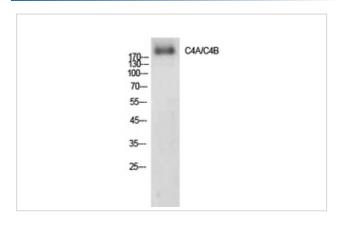

## **Images**

Western Blot analysis of AD293 cells using C4a/b Polyclonal Antibody.

Immunohistochemical analysis of paraffin-embedded human-liver, antibody was diluted at 1:100

Note: This product is for in vitro research use only and is not intended for use in humans or animals.