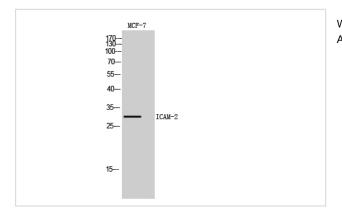

## Images

Western Blot analysis of MCF-7 cells using ICAM-2 Polyclonal Antibody Note: This product is for in vitro research use only and is not intended for use in humans or animals.